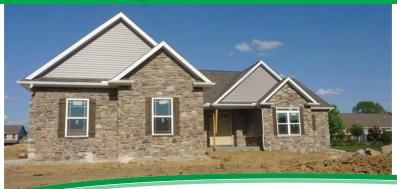

## **Cypress Ridge**

## — 101 Whistling Strait • Washington — Heading East on Centennial Drive, turn Right on Cypress Point & then Right

n Pinehurst Ave. House is on the corner of Pinehurst & Whistling Strait.

- 3,007 finished s.f. 5BR/4BA
- One Story Home with Finished Basement
- Light gray kitchen cabinets with granite countertops & stainless steel appliances
- Master Suite with custom tile shower, Whirlpool tub and his and hers closets
- Hardwood in main living areas
- Fireplace with Built-Ins
- Tray Ceilings with crown in entry, living room, dining room and master
- Large pantry with custom barn door