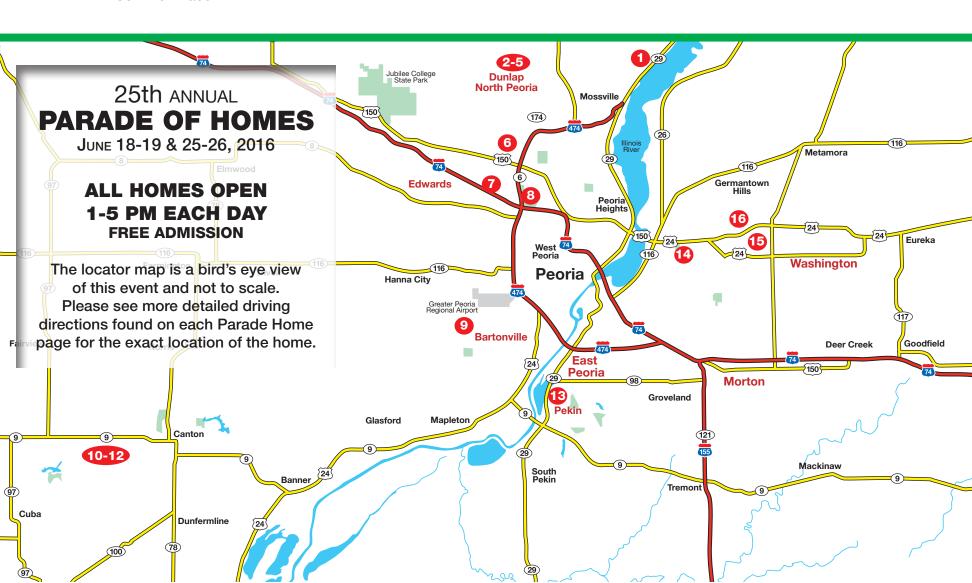

## 2016 Parade of Home Map

| # 1                   | Millbrooke Homes, Inc. Ashton Park          |  |
|-----------------------|---------------------------------------------|--|
| <b>Dunlap/Edwards</b> |                                             |  |
| # 2                   | <b>Scott Lewis Homes</b>                    |  |
| # 3                   | Home is sold and not open  Portico Home LLC |  |
| # 4                   | Summer Ridge<br><b>Hoffman Ochs</b>         |  |
| # 5                   | Summer Ridge Scott Lewis Homes              |  |
| # 6                   | Copperfield O'Neal Builders                 |  |
| # 7                   | Waterstone Ironwood Homes                   |  |

Sommer Place

Chillicothe

| North Peoria |                                         |  |
|--------------|-----------------------------------------|--|
| # 8          | P&W Builders                            |  |
|              | The Heathers                            |  |
| Bartonville  |                                         |  |
| # 9          | Millbrooke Homes, Inc<br>Hunter's Ridge |  |
| Canton       |                                         |  |
| # 10         | Noah Herman                             |  |
|              | Sons Builders                           |  |
|              | Giant Goose Ranch                       |  |
| # 11         | Noah Herman                             |  |
|              | Sons Builders                           |  |
|              | Giant Goose Ranch                       |  |
| # 12         | Noah Herman                             |  |
|              | Sons Builders                           |  |

Giant Goose Ranch

| Pekin      |                    |  |
|------------|--------------------|--|
| # 13       | P&W Builders       |  |
|            | Marigold Estates   |  |
| Washington |                    |  |
| # 14       | Darrell Dunbar     |  |
|            | Designer/Builder   |  |
|            | Cypress Ridge      |  |
| # 15       | P&W Builders       |  |
|            | Devonshire Estates |  |
| # 16       | E.O. Reed          |  |
|            | Construction Inc.  |  |
|            | Oak Creek          |  |
|            |                    |  |
|            |                    |  |