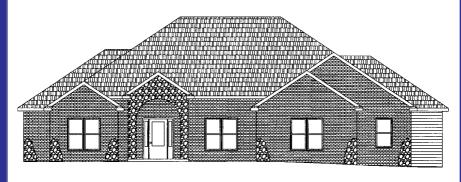

(309) 745-5678

kingswood6@comcast.net **Steve Williams** 

www.kingswoodcustombuilders.com

- 2,530 Square Foot Custom Ranch
- 9' Ceilings
- 10' Tray Ceilings with Accent Trim
- · Hardwood Floor Throughout Living Area
- Brick/Stone Exterior
- Large Granite Kitchen with **Custom Cabinets**
- Eat-In Breakfast Area
- Walk-In Pantry
- Arched Openings
- · 9' Walk Out Basement
- Porcelain Tile in All Baths